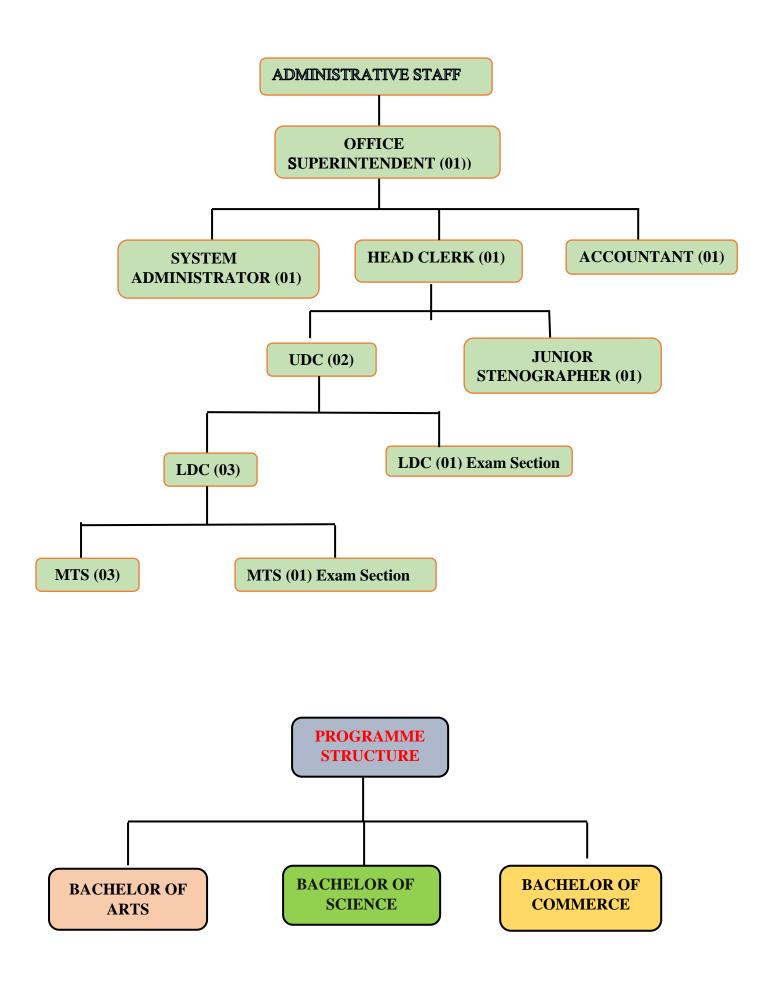

# ORGANOGRAM OF THE INSTITUTION I – UNDERGRADUATE





- # For Physics, Chemistry, Botany, Zoology, Information Technology and Psychology Departments
- + For Physics Department
- \*\* For Chemistry Department
- \*\*\* For Botany and Zoology Laboratory
- ++ One each for Psychology and Information Technology, two each for Physics, Botany and Zoology Departments, four for Chemistry Department.



## **ARTS PROGRAMME STRUCTURE**



TF- Teaching Faculty Note: Teaching faculty is exclusive of HOD

#### SCIENCE PROGRAMME STRUCTURE





### **COMMERCE PROGRAMME STRUCTURE**



TF- Teaching Faculty Note: Teaching faculty is exclusive of HOD



# **ORGANOGRAM OF THE INSTITUTION**

**II - POSTGRADUATE**