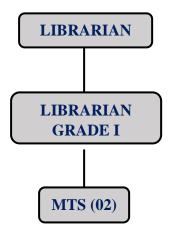

# ORGANOGRAM OF THE INSTITUTION I – UNDERGRADUATE





- # For Physics, Chemistry, Botany, Zoology, Information Technology and Psychology Departments
- + For Physics Department
- \*\* For Chemistry Department
- \*\*\* For Botany and Zoology Laboratory
- ++ One each for Psychology and Information Technology, two each for Physics, Botany and Zoology Departments, four for Chemistry Department.



## **ARTS PROGRAMME STRUCTURE**



TF- Teaching Faculty Note: Teaching faculty is exclusive of HOD

#### SCIENCE PROGRAMME STRUCTURE





### **COMMERCE PROGRAMME STRUCTURE**



TF- Teaching Faculty Note: Teaching faculty is exclusive of HOD



# **ORGANOGRAM OF THE INSTITUTION**

**II - POSTGRADUATE**