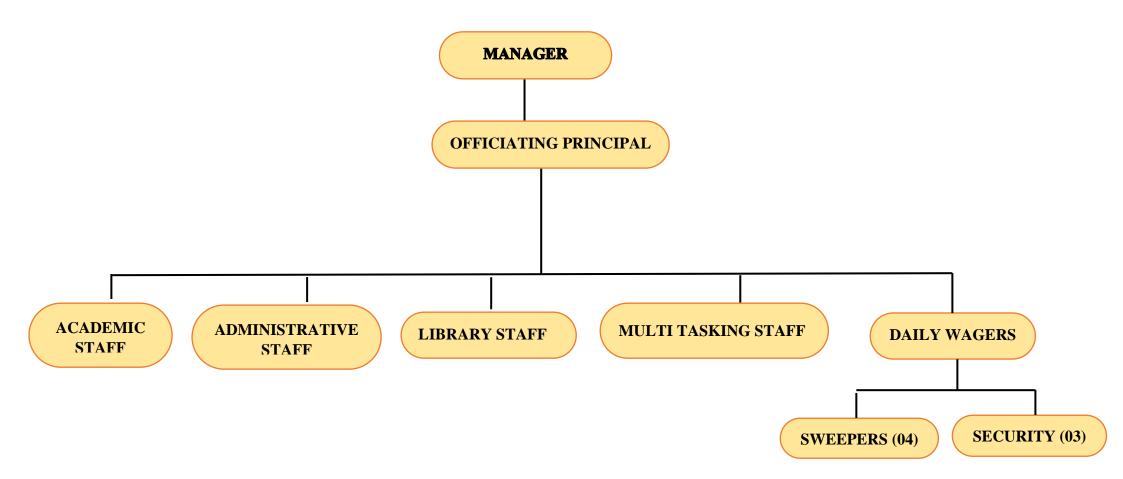

# ORGANOGRAM OF THE INSTITUTION I – UNDERGRADUATE





- # For Physics, Chemistry, Botany, Zoology, Information Technology and Psychology Departments
- + For Physics Department
- \*\* For Chemistry Department
- \*\*\* For Botany and Zoology Laboratory
- ++ One each for Psychology and Information Technology, two each for Physics, Botany and Zoology Departments, four for Chemistry Department.



## **ARTS PROGRAMME STRUCTURE**



TF- Teaching Faculty Note: Teaching faculty is exclusive of HOD

#### SCIENCE PROGRAMME STRUCTURE





### **COMMERCE PROGRAMME STRUCTURE**



TF- Teaching Faculty Note: Teaching faculty is exclusive of HOD



# **ORGANOGRAM OF THE INSTITUTION**

**II - POSTGRADUATE**