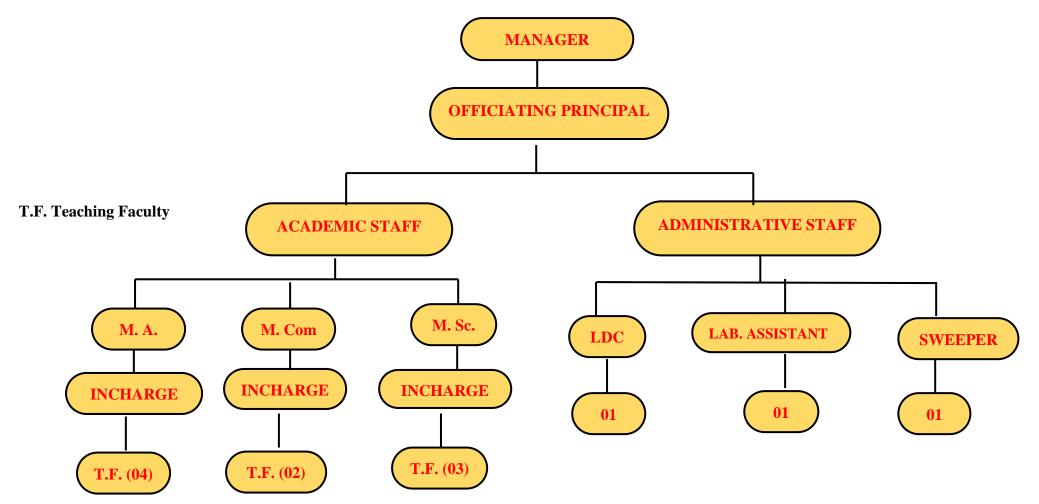

# ORGANOGRAM OF THE INSTITUTION I – UNDERGRADUATE





- # For Physics, Chemistry, Botany, Zoology, Information Technology and Psychology Departments
- + For Physics Department
- \*\* For Chemistry Department
- \*\*\* For Botany and Zoology Laboratory
- ++ One each for Psychology and Information Technology, two each for Physics, Botany and Zoology Departments, four for Chemistry Department.



## **ARTS PROGRAMME STRUCTURE**



TF- Teaching Faculty Note: Teaching faculty is exclusive of HOD

#### SCIENCE PROGRAMME STRUCTURE





### **COMMERCE PROGRAMME STRUCTURE**



TF- Teaching Faculty Note: Teaching faculty is exclusive of HOD



# **ORGANOGRAM OF THE INSTITUTION**

**II - POSTGRADUATE**