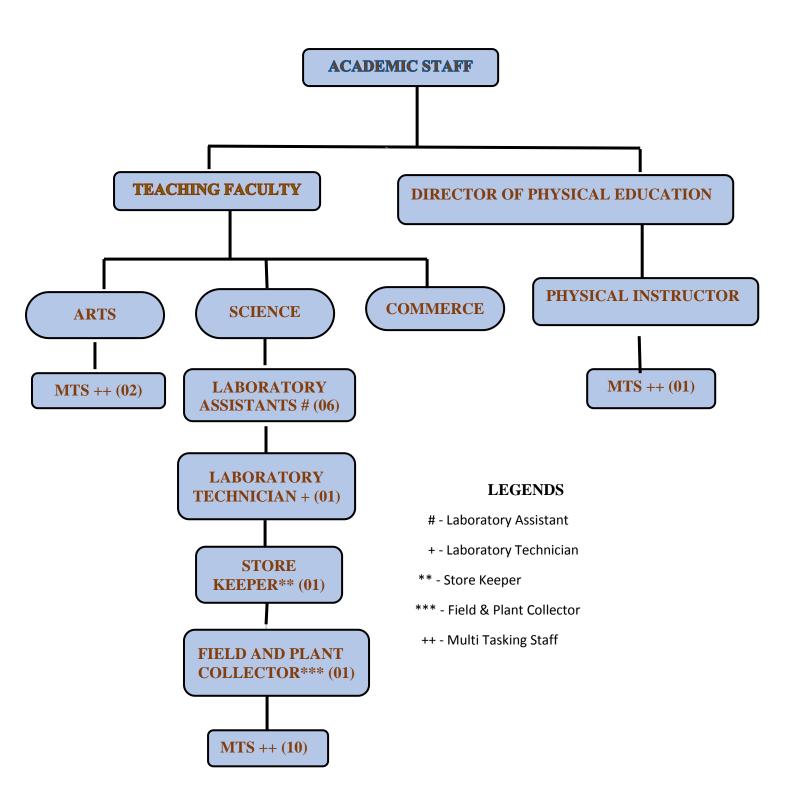

# ORGANOGRAM OF THE INSTITUTION I – UNDERGRADUATE

- # For Physics, Chemistry, Botany, Zoology, Information Technology and Psychology Departments
- + For Physics Department
- \*\* For Chemistry Department
- \*\*\* For Botany and Zoology Laboratory
- ++ One each for Psychology and Information Technology, two each for Physics, Botany and Zoology Departments, four for Chemistry Department.