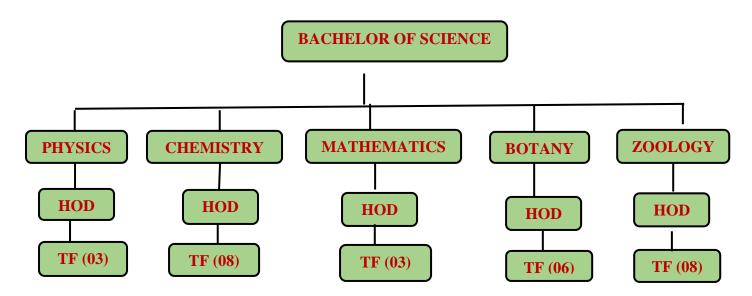

# ORGANOGRAM OF THE INSTITUTION I – UNDERGRADUATE





- # For Physics, Chemistry, Botany, Zoology, Information Technology and Psychology Departments
- + For Physics Department
- \*\* For Chemistry Department
- \*\*\* For Botany and Zoology Laboratory
- ++ One each for Psychology and Information Technology, two each for Physics, Botany and Zoology Departments, four for Chemistry Department.



## **ARTS PROGRAMME STRUCTURE**



TF- Teaching Faculty Note: Teaching faculty is exclusive of HOD

#### SCIENCE PROGRAMME STRUCTURE





### **COMMERCE PROGRAMME STRUCTURE**



TF- Teaching Faculty Note: Teaching faculty is exclusive of HOD



# **ORGANOGRAM OF THE INSTITUTION**

**II - POSTGRADUATE**