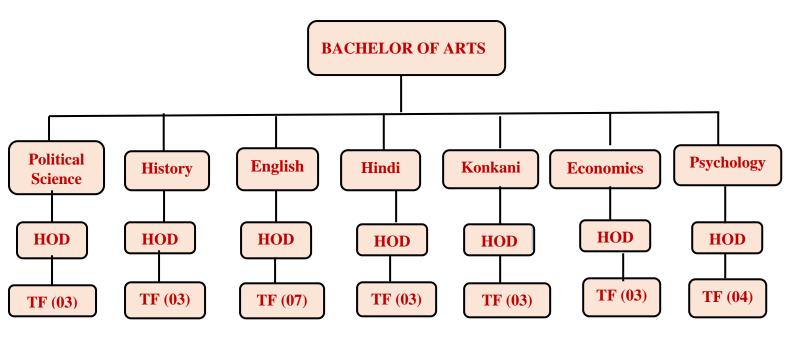

## **ARTS PROGRAMME STRUCTURE**

TF- Teaching Faculty Note: Teaching faculty is exclusive of HOD