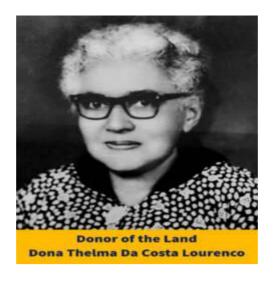

NATURAL AND PHYSICAL SCIENCES (SCIENCE)
MATHEMATICS, STATISTICS AND COMPUTER APPLICATIONS (SCIENCE)

<u>COMMERCE AND MANAGEMENT (COMMERCE)</u>

Date of Birth: 12.08.1900 Date of Death: 29.11.1980

Dona Thelma da Costa Lourenco, was a respectable lady from Margao. She was actively involved in the field of education being a teacher herself for several years in Bombay. Being a Goan she had a deep longing to see Goan girls continue their Higher Education in Goa itself. Since the few colleges that had been started in Goa earlier were co-educational in nature, she wanted a college exclusively for young women. So she donated a beautiful, green and picturesque plot of land in Nuvem to the Apostolic Carmel Sisters to erect a DEGREE COLLEGE for WOMEN. Quoting her own words to Sr. Amabel A.C., the then Superior of Fatima Convent, Margao, "I am donating this piece of land to you that you may give your students something MORE than a UNIVERSITY DEGREE." Her husband's name was Jose Carmo Lourenco. And so Sr. Amabel decided to name the College, 'CARMEL COLLEGE FOR WOMEN' later the name was registered as 'CARMEL COLLEGE OF ARTS, SCIENCE AND COMMERCE FOR WOMEN'. The College that was started in 1964 will complete 60 years in 2024. A tiny sapling has now grown into a mighty tree.

Dona Thelma da Costa Lourenco, our generous benefactress will be honored and remembered for generations to come for her contribution to young women's education in Goa through Carmel College of Arts, Science and Commerce for Women which now runs six programs – three Undergraduate and three Postgraduate. Though initially was only for young women, it now offers Postgraduate courses to young men too.

May Dona Thelma continue to intercede for us! The Sisters of The Apostolic Carmel Congregation will ever remain grateful to her.